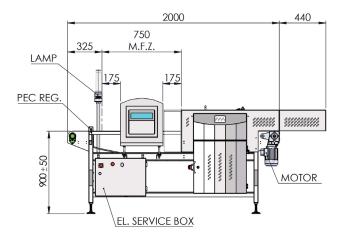

## **Technical Specification**

Example Model pictured: IQ4 With Full Retail Compliance, sizes shown in mm

| Material of<br>Construction | 304 Brushed stainless steel                            |
|-----------------------------|--------------------------------------------------------|
| True Variable<br>Frequency  | 31 to 882 kHz                                          |
| Supply Voltages             | 85 to 265 V, single phase<br>50/60 Hz, neutral & Earth |
| Power Consumption           | ~700 VA                                                |
| Temperature Range           | -10 to +40 °C (14 to 104 °F)                           |
| Humidity                    | 0 to 95 % Relative Humidity<br>(Non-condensing)        |
| IP Rating                   | IP66 (Head IP69K)                                      |
| PVS Enabled                 | Yes                                                    |
| Ethernet Capability         | Yes                                                    |
| USB Capability              | Yes                                                    |
| Compliance Levels           | SOD, Auto Rejection, Retail,<br>Full Retail.           |