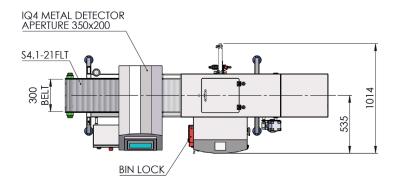

## **Technical Specification**

Example Model pictured: IQ4 With Full Retail Compliance, sizes shown in mm

| Material of<br>Construction | 304 Brushed stainless steel                            |
|-----------------------------|--------------------------------------------------------|
| True Variable<br>Frequency  | 31 to 882 kHz                                          |
| Supply Voltages             | 85 to 265 V, single phase<br>50/60 Hz, neutral & Earth |
| Power Consumption           | ~700 VA                                                |
| Temperature Range           | -10 to +40 °C (14 to 104 °F)                           |
| Humidity                    | 0 to 95 % Relative Humidity<br>(Non-condensing)        |
| IP Rating                   | IP66 (Head IP69K)                                      |
| PVS Enabled                 | Yes                                                    |
| Ethernet Capability         | Yes                                                    |
| USB Capability              | Yes                                                    |
| Compliance Levels           | SOD, Auto Rejection, Retail,<br>Full Retail.           |