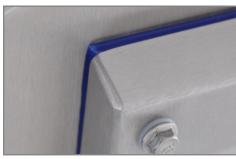

#### Robust "Beyond" IP69K Rating

An improved lip, screen, and new blue sealing arrangement, combined with ultraharsh mechanics proven from the IQ3+ range, make this one of the toughest and factoryfriendly metal detectors on the market