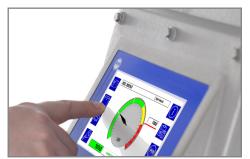

#### 7" Color Touchscreen with Engaging New User Interface

Standard across all of the IQ4 range, the big 7" touchscreen offers 33% more space than previous generation metal detectors and makes light work of setting, running minimalising user errors