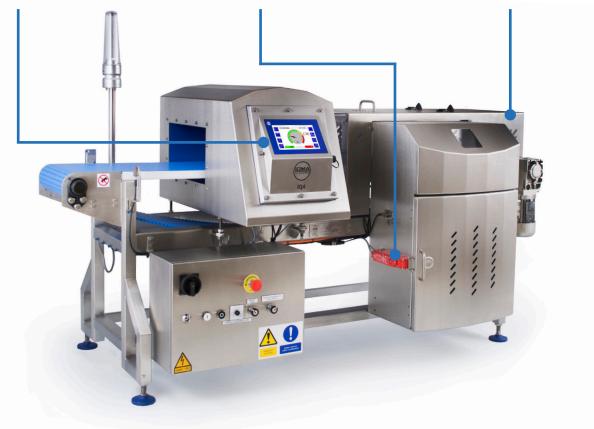

## **Technical Specification**

Example Model pictured: IQ4 With Full Retail Compliance, sizes shown in mm

| Material of<br>Construction | 304 Brushed stainless steel                            |
|-----------------------------|--------------------------------------------------------|
| True Variable<br>Frequency  | 31 to 882 kHz                                          |
| Supply Voltages             | 85 to 265 V, single phase<br>50/60 Hz, neutral & Earth |
| Power Consumption           | ~700 VA                                                |
| Temperature Range           | -10 to +40 °C (14 to 104 °F)                           |
| Humidity                    | 0 to 95 % Relative Humidity<br>(Non-condensing)        |
| IP Rating                   | IP66 (Head IP69K)                                      |
| PVS Enabled                 | Yes                                                    |
| Ethernet Capability         | Yes                                                    |
| USB Capability              | Yes                                                    |
| Compliance Levels           | SOD, Auto Rejection, Retail,<br>Full Retail.           |